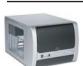

## Micro Fly X6-Series, Micro ATX Case w/ 600 Watt XVS-Series

In the past, trying to find a compact case that is still versatile and truly dynamic was a daunting task. But that's all changed now that there's the Ultra Micro Fly! The Micro Fly can utilize any micro ATX motherboard, and because the Micro Fly is 1.5" deeper than similar cases, it can accept standard depth ATX power supplies and standard depth optical drives. Despite Micro Fly's compact size, cooling is never a problem since the Micro Fly comes included with an 80MM fan in the front bringing cool air in, and a 120MM fan in the rear pulling hot air out. The Micro Fly also includes front USB, Firewire and Audio Outputs and is available with an optional, Ultra XVS-Series 600W power supply with custom length cables. Available in three designs: BX6, MX6, SX.

### **BX6 Microfly Micro ATX Case** w/ 600 Watt Modular XVS PSU

Part #: ULT40035 UPC#:022769400358

Dimensions: 15x11.25x9" Weight: 5 lbs.

## **MX6 Microfly Micro ATX Case**

w/ 600 Watt Modular XVS PSU

Part #: ULT40037 UPC#:022769400372

UPC#: 022769400365

Dimensions: 15x11.25x9" Weight: 5 lbs.

# **SX6 Microfly Micro ATX Case**

w/ 600 Watt Modular XVS PSU Part #: ULT40036

Dimensions: 15x11.25x9" Weight: 5 lbs.

- 1 20/24 Pin Motherboard Connector
- 1 4 Pin +12V Motherboard Connectors
- 1 6 Pin PCI-Express Connectors
- 1 5 Pin SATA Power Cable (2 Devices)
- 2 4 Pin Power Cable (2 Devices)
- 1 4 Pin Power Cable (2 Devices + 1 Floppy)